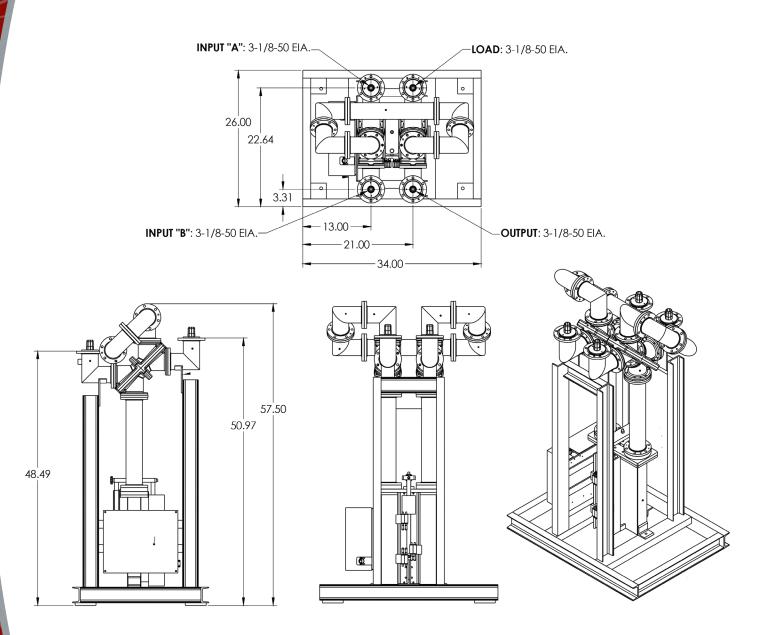

Floor-mount Base Frame

Inputs: 3-1/8-inch, 50 ohm EIA flanged

Reject Load Port: 3-1/8-inch, 50 ohm EIA flanged

Output: 3-1/8-inch, 50 ohm EIA flanged

Reject Load is not included

Combiner is factory tuned for the specified channel and is not readily field retunable.

Approximate Dimensions: See layout drawing next page

Dimensions may vary slightly with channel

## **CY321 UHF Coaxial Switchless Combiner**

Model CY321 Coaxial UHF Switchless Combiner. Dimensions shown are inches.

Electronics Research, Inc. • 7777 Gardner Road • Chandler, IN 47610-9219 • USA | +1 812 925-6000 (tel) • +1 812 925-4030 (fax)