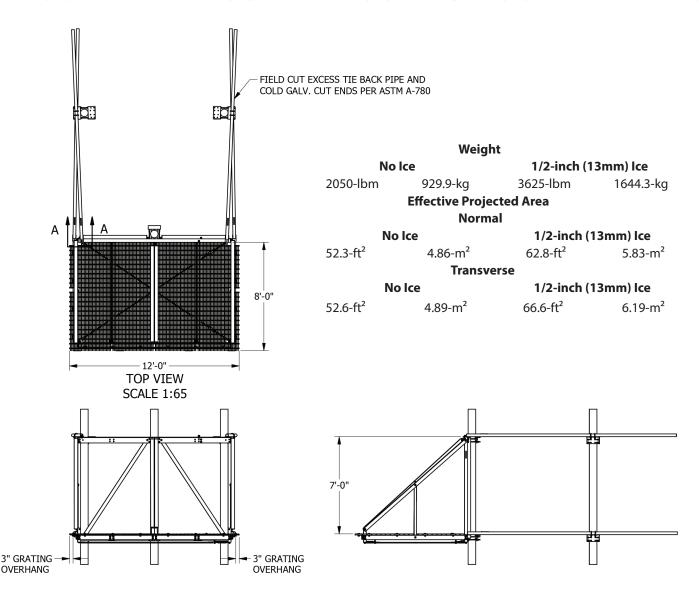

## **Model ISA12-08S 12-Foot x 8-Foot Ice Shield**

| Part Number  | Description                                                                                                                                                                                                                                                                     |
|--------------|---------------------------------------------------------------------------------------------------------------------------------------------------------------------------------------------------------------------------------------------------------------------------------|
| ISA12-08S-05 | Dish or Antenna Ice Shield, steel, 12.00-feet (3658-mm) wide by 8.00-feet (2438-mm) deep (out from tower), includes hardware for leg mounting on 1.25-inch (32-mm) to 8.00-inch (203-mm) in diameter leg on uniform cross section tower with up to a 5.00-foot (1524-mm) face.  |
| ISA12-08S-07 | Dish or Antenna Ice Shield, steel, 12.00-feet (3658-mm) wide by 8.00-feet (2438-mm) deep (out from tower), includes hardware for leg mounting on 1.25-inch (32-mm) to 8.00-inch (203-mm) in diameter leg on uniform cross section tower with up to a 7.00-foot (2134-mm) face.  |
| ISA12-085-12 | Dish or Antenna Ice Shield, steel, 12.00-feet (3658-mm) wide by 8.00-feet (2438-mm) deep (out from tower), includes hardware for leg mounting on 1.25-inch (32-mm) to 8.00-inch (203-mm) in diameter leg on uniform cross section tower with up to a 12.00-foot (3658-mm) face. |

Please note, the listed weights and effective wind areas are based upon standard designs. Actual values may vary on a project by project basis. Please contact ERI if more accurate values are required.